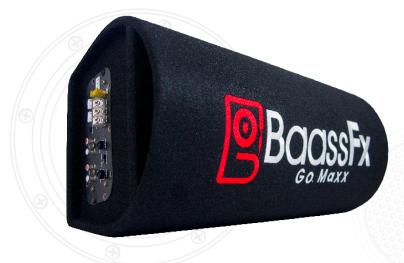

## LEO DT

BaassFx launches its new Unmuted series of car audio system with Dome-Shaped Air Vented Design for Deep Bass, Punching Bass and Low Distortion, High Output MOSFET Amplifier with Line out Feature & MDF (Medium Density Fibreboard) Constructed Basstube.