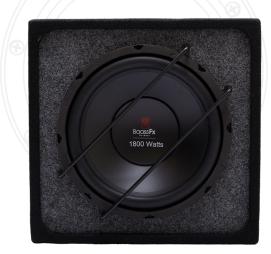

## LEO DT

BaassFx launches its new Unmuted series of car audio system with Dome-Shaped Air Vented Design for Deep Bass, Punching Bass and Low Distortion, High Output MOSFET Amplifier with Line out Feature & MDF (Medium Density Fibreboard) Constructed Basstube.

|                    | LEO - DT800  | LEO- DT1000  | LEO- DT1200  |
|--------------------|--------------|--------------|--------------|
| Peak Power Output  | 1400         | 1600         | 1800         |
| RMS Power Output   | 200          | 250          | 300          |
| Frequency Response | 35Hz - 250Hz | 35Hz - 250Hz | 35Hz - 250Hz |
| Voice Coil Size    | 1.5", 4 Ohms | 1.5", 4 Ohms | 1.5", 4 Ohms |
| Grill Type         | ABS Material | ABS Material | ABS Material |

### **AVAILABLE IN**

8 Inch, 10 inch & 12 inch