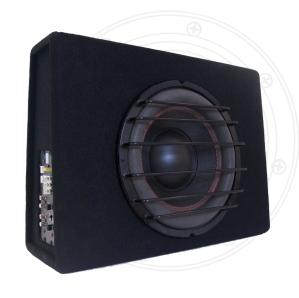

## **SLIM DT**

BaassFx has a product for you, slim loaded enclosures calibrated with right combination of subwoofer parameters & tuned with quality tested inbuilt amplification this combination enables you to drive more output in limited space available.

### **AVAILABLE IN**

8 Inch, 10 inch & 12 inch