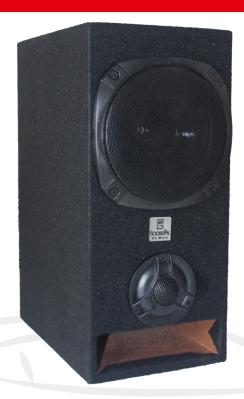

# T3 COMBO

T3 combo with 6" 300 watt Speaker with a tweeter & Bandpass design box creating best sound quality output. Value for money. T3 combo system can be installed in car as well as in house as a bookshelf speakers with additional amplification.

|                    | T3 Combo     |  |
|--------------------|--------------|--|
| Peak Power Output  | 1800Watt     |  |
| RMS Power Output   | 200          |  |
| Frequency Response | 35Hz - 250Hz |  |
| Voice Coil Size    | 1.5", 4 Ohms |  |