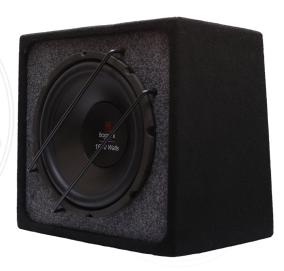

## LEO DT

BaassFx launches its new Unmuted series of car audio system with Dome-Shaped Air Vented Design for Deep Bass, Punching Bass and Low Distortion, High Output MOSFET Amplifier with Line out Feature & MDF (Medium Density Fibreboard) Constructed Basstube.

|                    | LEO - DT800  | LEO- DT1000  | LEO- DT1200  |
|--------------------|--------------|--------------|--------------|
| Peak Power Output  | 1400         | 1600         | 1800         |
| RMS Power Output   | 200          | 250          | 300          |
| Frequency Response | 35Hz - 250Hz | 35Hz - 250Hz | 35Hz - 250Hz |
| Voice Coil Size    | 1.5", 4 Ohms | 1.5", 4 Ohms | 1.5", 4 Ohms |
| Grill Type         | ABS Material | ABS Material | ABS Material |

### **AVAILABLE IN**

8 Inch, 10 inch & 12 inch