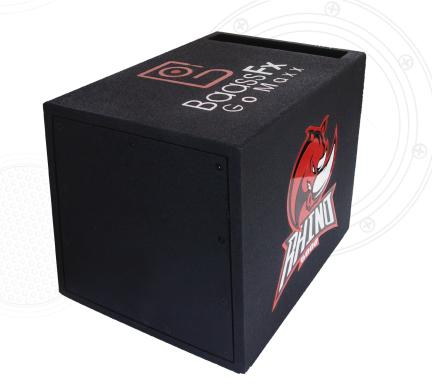

## **RHINO 5000**

4th Order Bandpass creates tight clean bass everyone loves from a sealed box but with a wider range of frequencies and higher output with superb power handling even down into the subsonic levels and is able to "get loud" while still sounding clean and having a good transient response.

|                    | Rhino 5000   |
|--------------------|--------------|
| Peak Power Output  | 1800Watt     |
| RMS Power Output   | 200          |
| Frequency Response | 35Hz - 250Hz |
| Voice Coil Size    | 1.5", 4 Ohms |