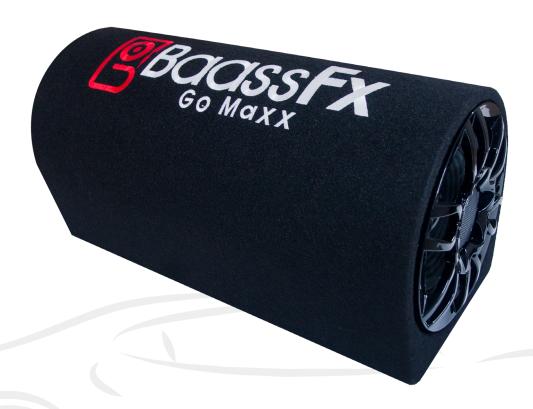

## LEO DT

BaassFx launches its new Unmuted series of car audio system with Dome-Shaped Air Vented Design for Deep Bass, Punching Bass and Low Distortion, High Output MOSFET Amplifier with Line out Feature & MDF (Medium Density Fibreboard) Constructed Basstube.