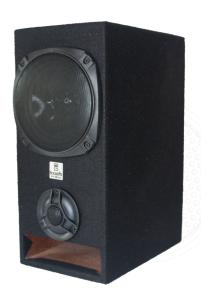

# T3 COMBO

T3 combo with 6" 300 watt Speaker with a tweeter & Bandpass design box creating best sound quality output. Value for money. T3 combo system can be installed in car as well as in house as a bookshelf speakers with additional amplification.

|                    | T3 Combo     |  |
|--------------------|--------------|--|
| Peak Power Output  | 1800Watt     |  |
| RMS Power Output   | 200          |  |
| Frequency Response | 35Hz - 250Hz |  |
| Voice Coil Size    | 1.5", 4 Ohms |  |