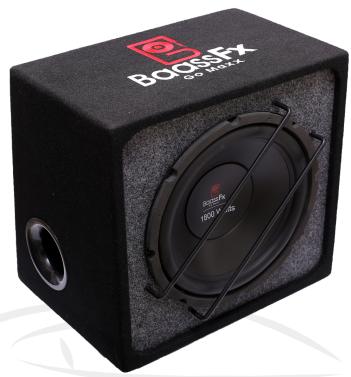

## BOOMBOX

The Boom Box enclosure enables you to get the best out of your bass subwoofer. The streamlined Round ports optimally reduce port noise and the internal acoustic foam absorbs the rear sound waves from the speaker driver. Thus, the subwoofer reveals its full power: the extreme sensations of the Performance line are within your grasps.

| /////              | / / P O O O O O N |  |
|--------------------|-------------------|--|
|                    | Boombox           |  |
| Peak Power Output  | 1800Watt          |  |
| RMS Power Output   | 200               |  |
| Frequency Response | 35Hz - 250Hz      |  |
| Voice Coil Size    | 1.5", 4 Ohms      |  |