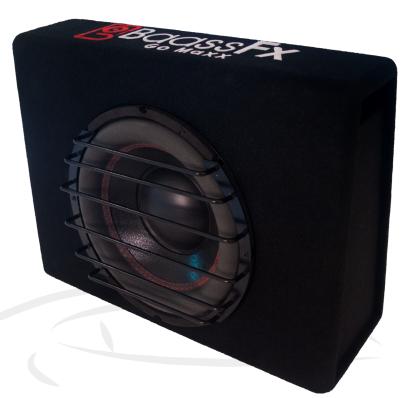

## **SLIM DT**

BaassFx has a product for you, slim loaded enclosures calibrated with right combination of subwoofer parameters & tuned with quality tested inbuilt amplification this combination enables you to drive more output in limited space available.

### **AVAILABLE IN**

8 Inch, 10 inch & 12 inch