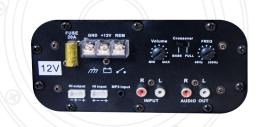

## LEO DT

BaassFx launches its new Unmuted series of car audio system with Dome-Shaped Air Vented Design for Deep Bass, Punching Bass and Low Distortion, High Output MOSFET Amplifier with Line out Feature & MDF (Medium Density Fibreboard) Constructed Basstube.

|                    | LEO - DT800  | LEO- DT1000  | LEO- DT1200  |
|--------------------|--------------|--------------|--------------|
| Peak Power Output  | 1400         | 1600         | 1800         |
| RMS Power Output   | 200          | 250          | 300          |
| Frequency Response | 35Hz - 250Hz | 35Hz - 250Hz | 35Hz - 250Hz |
| Voice Coil Size    | 1.5", 4 Ohms | 1.5", 4 Ohms | 1.5", 4 Ohms |
| Grill Type         | ABS Material | ABS Material | ABS Material |