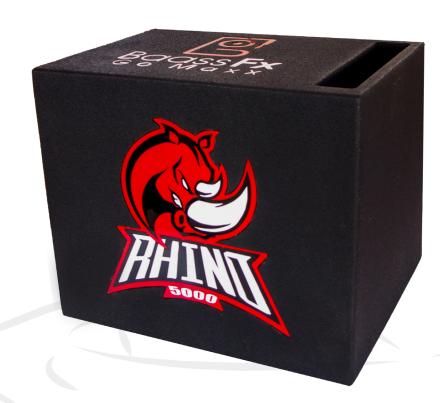

## **RHINO 5000**

4th Order Bandpass creates tight clean bass everyone loves from a sealed box but with a wider range of frequencies and higher output with superb power handling even down into the subsonic levels and is able to "get loud" while still sounding clean and having a good transient response.

|                    | Rhino 5000   |
|--------------------|--------------|
| Peak Power Output  | 1800Watt     |
| RMS Power Output   | 200          |
| Frequency Response | 35Hz - 250Hz |
| Voice Coil Size    | 1.5", 4 Ohms |