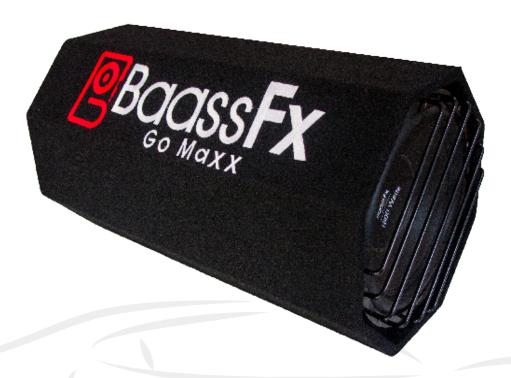

## **RHINO 5000**

4th Order Bandpass creates tight clean bass everyone loves from a sealed box but with a wider range of frequencies and higher output with superb power handling even down into the subsonic levels and is able to "get loud" while still sounding clean and having a good transient response.

|                    | Rhino 5000   |
|--------------------|--------------|
| Peak Power Output  | 1800Watt     |
| RMS Power Output   | 200          |
| Frequency Response | 35Hz - 250Hz |
| Voice Coil Size    | 1.5", 4 Ohms |