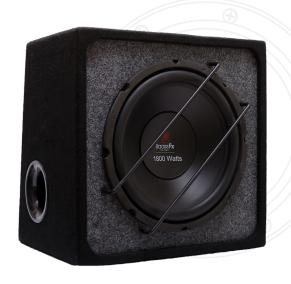

## LEO DT

BaassFx launches its new Unmuted series of car audio system with Dome-Shaped Air Vented Design for Deep Bass, Punching Bass and Low Distortion, High Output MOSFET Amplifier with Line out Feature & MDF (Medium Density Fibreboard) Constructed Basstube.

|                    | LEO - DT800  | LEO- DT1000  | LEO- DT1200  |
|--------------------|--------------|--------------|--------------|
| Peak Power Output  | 1400         | 1600         | 1800         |
| RMS Power Output   | 200          | 250          | 300          |
| Frequency Response | 35Hz - 250Hz | 35Hz - 250Hz | 35Hz - 250Hz |
| Voice Coil Size    | 1.5", 4 Ohms | 1.5", 4 Ohms | 1.5", 4 Ohms |
| Grill Type         | ABS Material | ABS Material | ABS Material |

### **AVAILABLE IN**

8 Inch, 10 inch & 12 inch