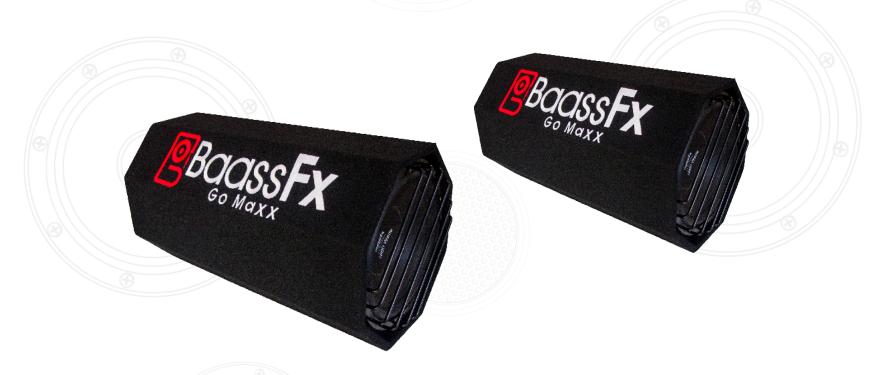

## LEO DT

BaassFx launches its new Unmuted series of car audio system with Dome-Shaped Air Vented Design for Deep Bass, Punching Bass and Low Distortion, High Output MOSFET Amplifier with Line out Feature & MDF (Medium Density Fibreboard) Constructed Basstube.

### **AVAILABLE IN**

8 Inch, 10 inch & 12 inch