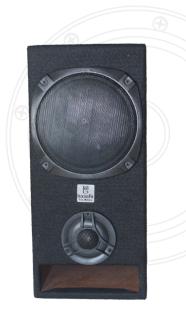

# T3 COMBO

T3 combo with 6" 300 watt Speaker with a tweeter & Bandpass design box creating best sound quality output. Value for money. T3 combo system can be installed in car as well as in house as a bookshelf speakers with additional amplification.

|                    | T3 Combo     |  |
|--------------------|--------------|--|
| Peak Power Output  | 1800Watt     |  |
| RMS Power Output   | 200          |  |
| Frequency Response | 35Hz - 250Hz |  |
| Voice Coil Size    | 1.5", 4 Ohms |  |