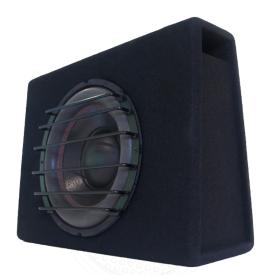

## **RHINO 5000**

4th Order Bandpass creates tight clean bass everyone loves from a sealed box but with a wider range of frequencies and higher output with superb power handling even down into the subsonic levels and is able to "get loud" while still sounding clean and having a good transient response.

|                    | Rhino 5000   |
|--------------------|--------------|
| Peak Power Output  | 1800Watt     |
| RMS Power Output   | 200          |
| Frequency Response | 35Hz - 250Hz |
| Voice Coil Size    | 1.5", 4 Ohms |